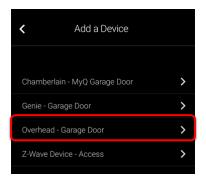

## 3. Tap Add Devices.

DOC ID - 2000 • Rev 01

4. Select the device category, **Access**.

5. Select Overhead - Garage Door.

DOC ID – 2000 • Rev 01 4 / 9

6. Read through the displayed information, and then tap **Authorize Device**.