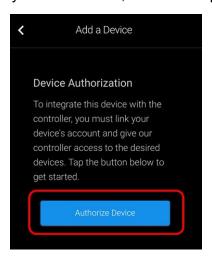

## 3. Tap Add Devices.

DOC ID - 2000 • Rev 01

4. Select the device category, **Access**.

5. Select Overhead - Garage Door.

DOC ID – 2000 • Rev 01 4 / 9

6. Read through the displayed information, and then tap **Authorize Device**.