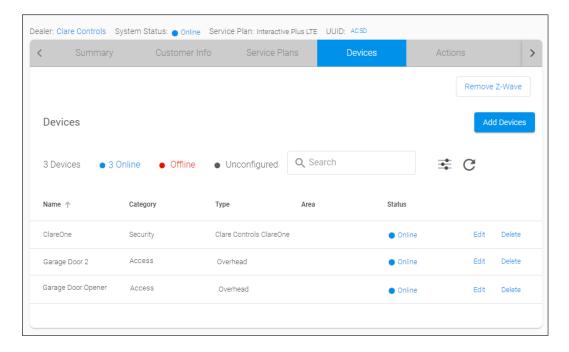

## 3. Tap Add Devices.

DOC ID - 2000 • Rev 01

4. Select the device category, **Access**.

5. Select Overhead - Garage Door.

DOC ID – 2000 • Rev 01 4 / 9

6. Read through the displayed information, and then tap **Authorize Device**.

7. Enter the Overhead Door OHD Anywhere credentials, and then tap Login.

Once the device(s) are authorized, a success message displays.

DOC ID – 2000 • Rev 01 5 / 9

8. Tap Return to Device List to view the Devices list.