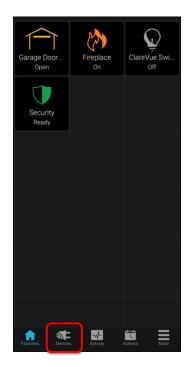

# **Using Overhead in ClareHome app**

Once added to the project, the user can add the device to their favorites page.

Figure 1: Overhead display

Table 1: Garage door state icons

| Icon color | Garage door status                 |
|------------|------------------------------------|
|            | The garage door is closed.         |
|            | The garage door status is unknown. |
|            | The garage door is open.           |