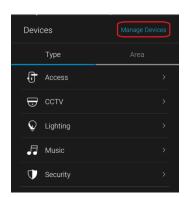

#### To add an Overhead device using the ClareHome app:

1. Tap the ClareHome app's **Devices** page.

DOC ID – 2000 • Rev 01 2 / 9

## 2. Tap Manage Devices.