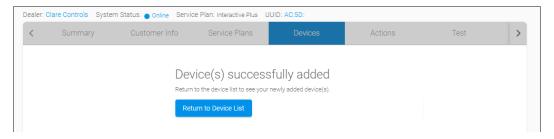

7. Enter the Overhead Door OHD Anywhere credentials, and then tap Login.

Once the device(s) are authorized, a success message displays.

DOC ID – 2000 • Rev 01 5 / 9

8. Tap Return to Device List to view the Devices list.