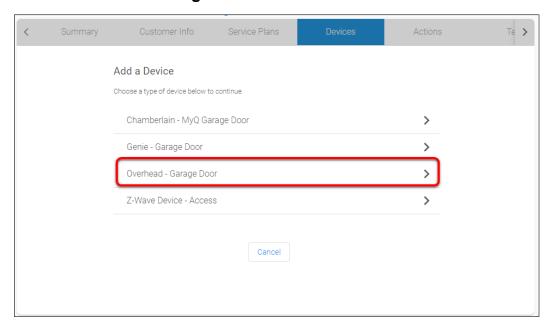

## 3. Tap Add Devices.

DOC ID - 2000 • Rev 01

4. Select the device category, **Access**.

5. Select Overhead - Garage Door.

DOC ID – 2000 • Rev 01 4 / 9

6. Read through the displayed information, and then tap **Authorize Device**.