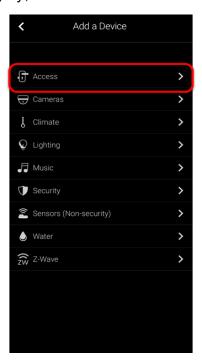

## 3. Tap Add Devices.

DOC ID - 2000 • Rev 01

4. Select the device category, **Access**.

5. Select Overhead - Garage Door.

DOC ID – 2000 • Rev 01 4 / 9

6. Read through the displayed information, and then tap **Authorize Device**.