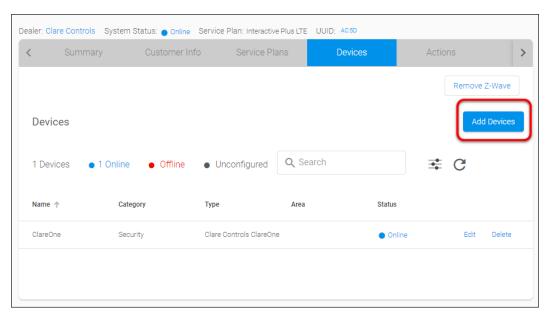

## To add an Overhead device using FusionPro:

1. Access the desired account in FusionPro, and then click the **Devices** tab.

2. Click Add Devices.

DOC ID – 2000 • Rev 01 6 / 9

3. Select the device category, **Access**.

## 3. Tap Add Devices.

DOC ID - 2000 • Rev 01

4. Select the device category, **Access**.

5. Select Overhead - Garage Door.

DOC ID – 2000 • Rev 01 4 / 9

6. Read through the displayed information, and then tap **Authorize Device**.