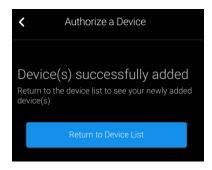

7. Enter the Overhead Door OHD Anywhere credentials, and then tap Login.

Once the device(s) are authorized, a success message displays.

DOC ID – 2000 • Rev 01 5 / 9

8. Tap Return to Device List to view the Devices list.