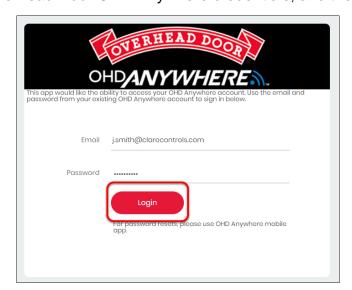

7. Enter the Overhead Door OHD Anywhere credentials, and then tap Login.

Once the device(s) are authorized, a success message displays.

DOC ID – 2000 • Rev 01 5 / 9

8. Tap Return to Device List to view the Devices list.