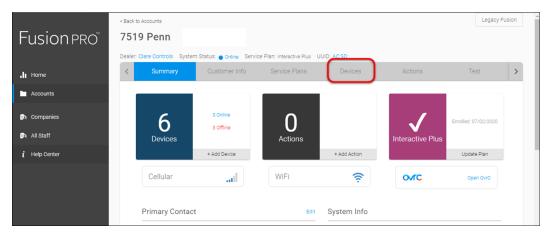

## To add an Overhead device using FusionPro:

1. Access the desired account in FusionPro, and then click the **Devices** tab.

2. Click Add Devices.

DOC ID – 2000 • Rev 01 6 / 9

3. Select the device category, **Access**.