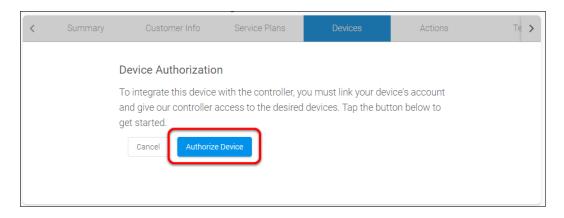

## 3. Tap Add Devices.

DOC ID - 2000 • Rev 01

4. Select the device category, **Access**.

5. Select Overhead - Garage Door.

DOC ID – 2000 • Rev 01 4 / 9

6. Read through the displayed information, and then tap **Authorize Device**.