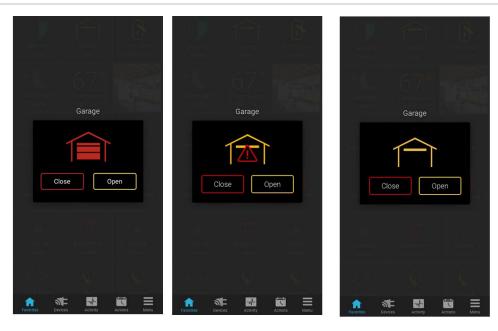

# **Using Overhead in ClareHome app**

Once added to the project, the user can add the device to their favorites page.

Figure 1: Overhead display

Table 1: Garage door state icons

| Icon color | Garage door status                 |
|------------|------------------------------------|
|            | The garage door is closed.         |
|            | The garage door status is unknown. |
|            | The garage door is open.           |