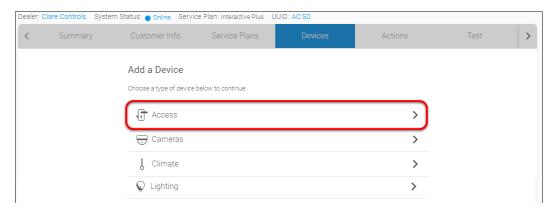

## 3. Tap Add Devices.

DOC ID - 2000 • Rev 01

4. Select the device category, **Access**.

5. Select Overhead - Garage Door.

DOC ID – 2000 • Rev 01 4 / 9

6. Read through the displayed information, and then tap **Authorize Device**.

4. Select Overhead – Garage Door.

5. Then click Authorize Device.

DOC ID – 2000 • Rev 01 7 / 9

6. Enter the Overhead Door OHD Anywhere credentials, and then click Login.

7. The device(s) are added successfully.