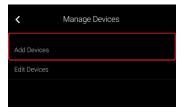

## 2. Tap Manage Devices.

## 3. Tap Add Devices.

DOC ID - 2000 • Rev 01

4. Select the device category, **Access**.

5. Select Overhead - Garage Door.

DOC ID – 2000 • Rev 01 4 / 9

6. Read through the displayed information, and then tap **Authorize Device**.