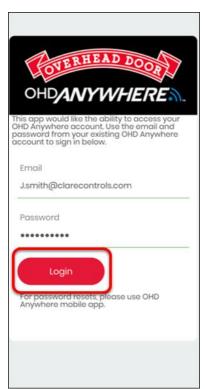

7. Enter the Overhead Door OHD Anywhere credentials, and then tap Login.

Once the device(s) are authorized, a success message displays.

DOC ID – 2000 • Rev 01 5 / 9

8. Tap Return to Device List to view the Devices list.