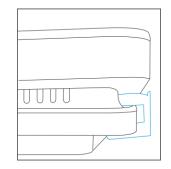

#### To install the mounting clips:

- 1. Locate the wall mounted ClareOne panel.
- 2. Press a mounting clip into the groove between the panel and the mount, about halfway down.

It snaps into place.

3. Repeat on the opposite side of the panel using the second clip.

Once installed, the clips are flush with the panel edges.