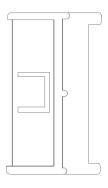

## Description

The ClareOne Panel Wall Mount Locking Clips provide an extra layer of support and security for a wall mounted panel. Press one on each side of the panel, slipping it into the pre-existing grooves.

### Installation

The clips are designed to snap into the grooves on the side of a wall mounted ClareOne panel.