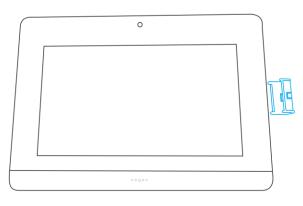

#### To install the mounting clips:

- 1. Locate the wall mounted ClareOne panel.
- 2. Press a mounting clip into the groove between the panel and the mount, about halfway down.

It snaps into place.

3. Repeat on the opposite side of the panel using the second clip.

Once installed, the clips are flush with the panel edges.