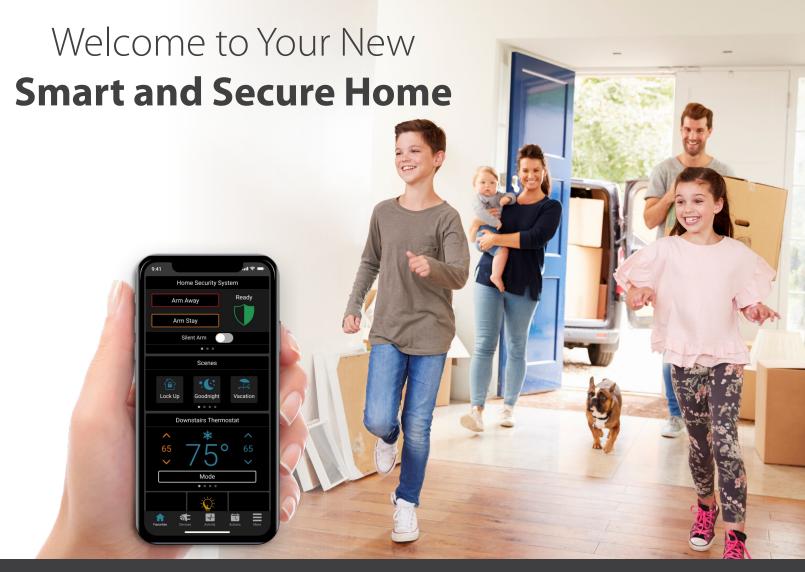

### Complete Home Control With Your Own Smart Home Devices

Your smart home and security should complement your lifestyle, not complicate it. Only Clare lets you personalize and customize your smart home and security experience as easily as you pick your cabinets and countertops. Clare works with many smart devices you may already have, this includes lighting, thermostats, door locks, garage door openers, surveillance cameras, and even multi-room speakers from some of the biggest brands people know and love.

Read on to learn about what's included with your new home and what additional packages you can add that help keep your family and home safe, secure, entertained, and comfortable.

Save Energy • Feel Safer • Be Entertained • Worry Less