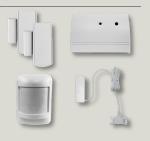

### Safe and Secure Package

Experience true security and peace of mind knowing your family is safe 24/7 with the Safe and Secure package. These additional sensors can help alert and protect your family and home from **Intrusions** and **Home Disasters** caused by leaky faucets.

- Door & Window Sensors
- PIR Motion Sensor
- Glass Break Sound Detector
- Moisture and Flood Sensors
- Labor, installation, and programming