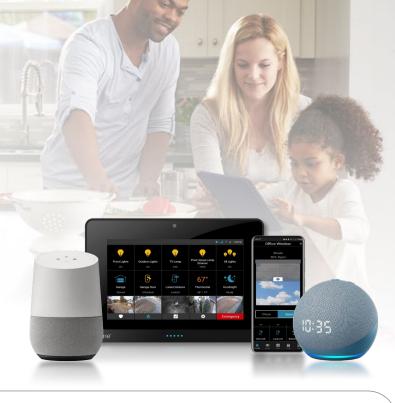

### Complete Home Control With Your Own Smart Home Devices

Your smart home and security should complement your lifestyle, not complicate it. Only Clare lets you personalize and customize your smart home and security experience as easily as you pick your cabinets and countertops. Clare works with many smart devices you may already have, this includes lighting, thermostats, door locks, garage door openers, surveillance cameras, and even multi-room speakers from some of the biggest brands people know and love.

### Clare Base Package – Included With Your New Home!

The Clare smart home experience begins with the Base Package. Featuring the ClareOne Panel, this package is included\* as a standard amenity with the purchase of your new home. You can further expand your smart home and security experience with additional packages and smart devices from some of the most popular brands you know and trust like Yale, Chamberlain, Ecobee, Nest, SONOS, Honeywell, and many more.

- ☑ ClareOne Security and Smart Home Panel
- ✓ Mini Door/Window Sensor
- ✓ Motion Detector
- ☑ Clare Video Doorbell
- ✓ Installation and white glove service

Add your favorite Amazon Alexa or Google Assistant speakers to easily control your ClareOne home using your voice!

Use your voice assistant to control custom scenes you created such as a Good Night scene or Movie Scene.