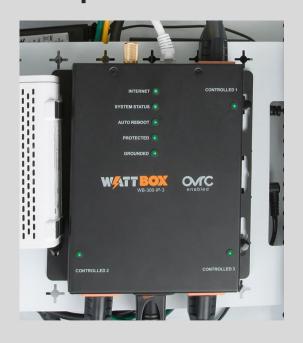

#### **IP Power Control**

Take the guess work out of network issues when they eventually rear their ugly head. Combining surge protection with advanced real-time network health checks, your WattBox will automatically reboot your network if a problem is detected.

#### **Remote Management Tool**

The OvrC Tool gives you remote access to your system, letting you effortlessly fix small problems before they become a bigger hassle.