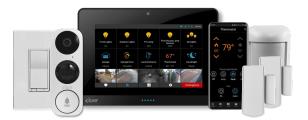

### Clare Base Package – Included With Your New Home!

The Clare smart home experience begins with the Base Package. Featuring the ClareOne Panel, this package is included\* as a standard amenity with the purchase of your new home. You can further expand your smart home and security experience with additional packages and smart devices from some of the most popular brands you know and trust like Yale, Chamberlain, Ecobee, Nest, SONOS, Honeywell, and many more.

- ☑ ClareOne Security and Smart Home Panel
- ✓ Mini Door/Window Sensor
- ✓ Motion Detector
- ☑ Clare Video Doorbell
- ✓ Installation and white glove service