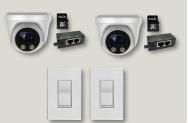

### **Home Away** Package

See what's happening around your home, from next door or across the globe. Receive instant notifications from smart events the moment they happen or pull up previous recordings. You can even **Automate** your smart lights to turn on if motion is detected!

- Outdoor Cameras
- POE Injector
- 32GB Micro SD Card
- Smart Light Switches
- Labor, installation, and programming