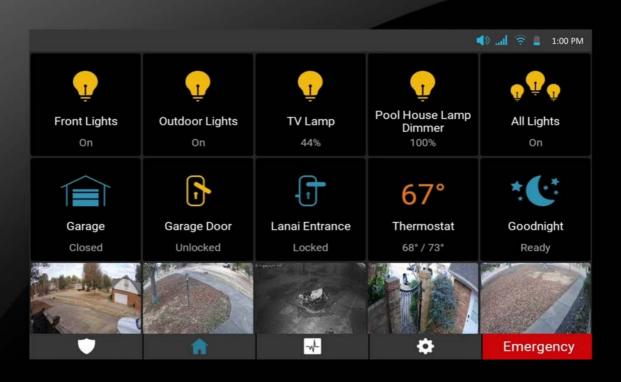

### Wireless Security and Smart Home System

ClareOne<sup>™</sup> is redefining what it means to live in an intelligent home. The panel elevates the experience by combining professional wireless security with full-featured home automation into a single, intuitive system.

#### **Best of Both**

The ClareOne™ Panel bridges the wide gap between today's commonly available security systems and luxury home automation solutions. Additionally, the ClareHome™ App gives you control of your system from anywhere... at home or away.

# **Intelligent and Compatible**

ClareOne™ features Wi-Fi, LTE, 433MHz radio, Z-Wave Plus for robust performance, and works with hundreds of products from the brands you know and trust.

Kwikset Honeywell Yale SONOS @ ecobee CLUTRON CHAMBERLAIN and more!